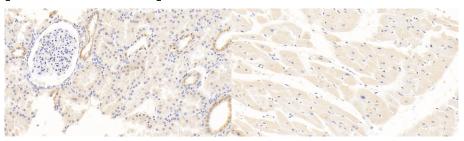

### [ IDENTIFICATION ]

DAB staining on IHC-P; Samples:
Human Kidney Tissue; Primary Ab:
30µg/ml Mouse Anti-Human ALB
Antibody Second Ab: 2µg/mL HRPLinked Caprine Anti-Mouse IgG
Polyclonal Antibody (Catalog:
SAA544Mu19)

DAB staining on IHC-P;
Samples: Human Cardiac Muscle
Tissue;
Primary Ab: 30µg/ml Mouse AntiHuman ALB Antibody
Second Ab: 2µg/mL HRP-Linked
Caprine Anti-Mouse IgG Polyclonal
Antibody
(Catalog: SAA544Mu19)