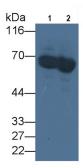

Western Blot; Sample: Lane1: Human
Serum; Lane2: Human Plasma
Primary Ab: 3µg/ml Mouse Anti-Human
ALB Antibody
Second Ab: 0.2µg/mL HRP-Linked
Caprine Anti-Mouse IgG Polyclonal
Antibody
(Catalog: SAA544Mu19)